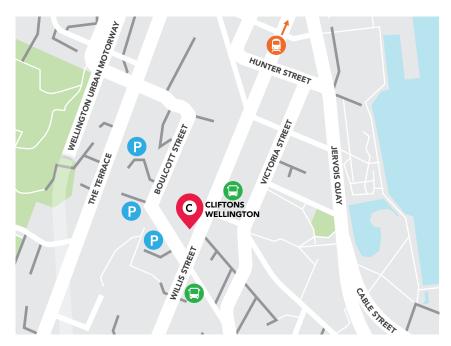

## **CLOSEST BUS STOPS**

- Willis St at Willbank Crt, East Bound, (1 min walk)
- Manners St at Willis St, North Bound (1 min walk)

#### **NEAREST PARKING**

- Wilson Parking, O'Reily Ave
   (3 min walk)
- SecuraPark, Church St (4 min walk)
- Wilson Parking, 1 Athol Cres (7 min walk)