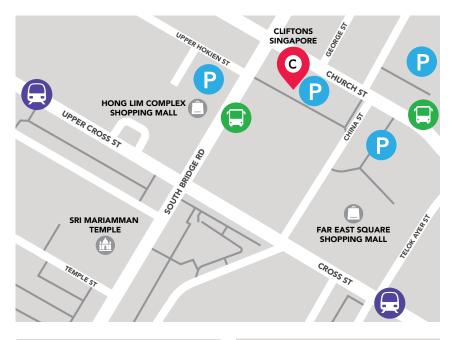

# DIRECTIONS AND PARKING GUIDE

CLIFTONS SINGAPORE - 1 PICKERING STREET

Level 8, Great Eastern Centre, 1 Pickering Street Singapore 048659

Phone: +65 3106 4699 Email: enquiries@cliftons.com

#### **NEAREST PARKING**

- Great Eastern Centre,
  1 Pickering, (1 min walk)
- 12 Nankin St, (5 min walk)
- 65 Chulia St, (5 min walk)
- 150 South Bridge Road Ascent Parking, (5 min walk)

#### **CLOSEST BUS STOPS**

- Opposite Hong Lim Complex, Bus Stand No. 05199, (2 min walk)
- OCBC Ctr, Bus Stand No. 05319, (3 min walk)