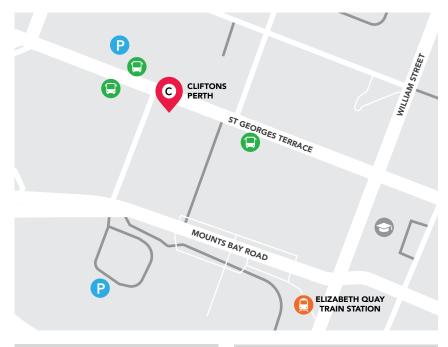

## DIRECTIONS AND PARKING GUIDE

CLIFTONS PERTH - ST GEORGES TERRACE

Parmelia House, 191 St Georges Tce, Perth WA 6000

Free Call: 1800 629 088 Direct Line: (08) 9480 0999 Email: enquiries@cliftons.com

Train Station

Bus Interchanges

Parking

### **CLOSEST BUS STOPS**

- St Georges Tce after Milligan St (1 min walk)
- St Georges Tce Stand, after William St (2 min walk)

#### **NEAREST PARKING**

- Wilson Parking,
  216 St Georges Tce
  (1 min walk)
- Perth Convention
  Exhibition Centre,
  Mounts Bay Rd
  min walk

# CLOSEST TRAIN STATIONS

 Elizabeth Quay Train Station, 1.1 km (9 min walk)

Scan the QR code to access venue information via the Cliftons mobile app.

At Cliftons, we're more than contemporary venues for conferences, training and corporate events. We're seasoned event delivery experts who create remarkable experiences through incredible service, IT infrastructure, delectable dining and space flexibility. With eleven venues across APAC (and global event solutions everywhere else), we make worldwide event delivery effortless.