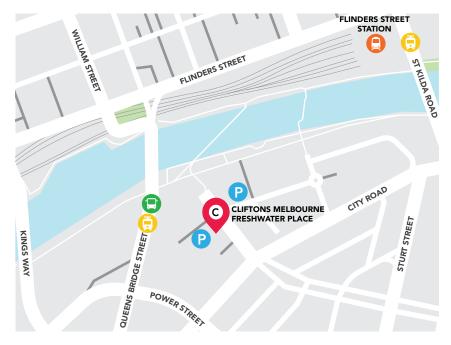

#### **CLOSEST TRAM STOPS**

- Casino East/Queens Bridge St, 210m (3 min walk)
- Federation Square/ Swanston St, 800m (10 min walk)

# CLOSEST TRAIN STATIONS

 Flinders Street Station, 700m (9 min walk)

#### **CLOSEST BUS STOPS**

Casino East, 240m
 (3 min walk)

#### **NEAREST PARKING**

- Wilson Parking,
  2 Freshwater Pl
  Southbank (1 min walk)
- Wilson Parking,2 Riverside QuaySouthbank (1 min walk)