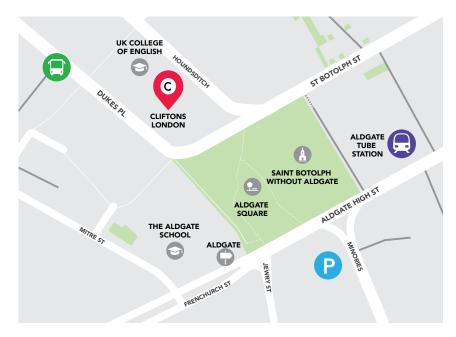

# **DIRECTIONS AND PARKING GUIDE**

CLIFTONS LONDON - 30 DUKES PLACE

Phone: +44 845 528 0524 Email: enquiries@cliftons.com

#### CLOSEST TUBE STATIONS

 Aldgate Tube Station, 3 min walk

#### **NEAREST PARKING**

- Vinci Park Services –
  155 Miniories,
  3 min walk
- Minories Car Park –1 Shorter St,9 min walk

### **CLOSEST BUS STOPS**

- Aldgate Bus Station (Stop L), 4 min walk
- Duke's Place (Stop A), min walk

At Cliftons, we're more than contemporary venues for conferences, training and corporate events. We're seasoned event delivery experts who create remarkable experiences through incredible service, IT infrastructure, delectable dining and space flexibility. With eleven venues across APAC (and global event solutions everywhere else), we make worldwide event delivery effortless.