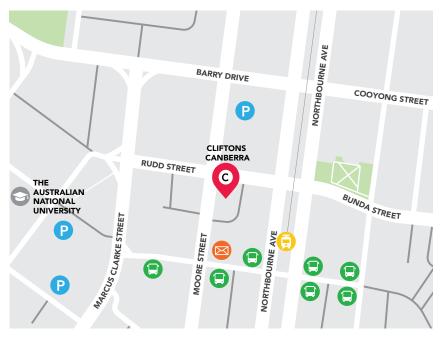

# **DIRECTIONS AND PARKING GUIDE**

**CLIFTONS CANBERRA – MOORE STREET** 

Free Call: 1800 629 088 Direct Line: (02) 6122 0999 Email: enquiries@cliftons.com

# **CLOSEST TRAM STOPS**

 Alinga Street, 280m (2 min walk)

# **CLOSEST BUS STOPS**

 City Interchange, 180m (2 min walk)

#### **NEAREST PARKING**

- Marcus Clarke Car Park, 121 Marcus Clarke St (3 min walk)
- Citywest Carpark, Allsop St, 400m (5 min walk)
- Secure Parking at 14 Moore St Car Park (1 min walk)

# NEAREST ACCOMMODATION

- Novotel, Northbourne Ave (2 min walk)
- Adina Serviced Apartments, Northbourne Ave (5 min walk)