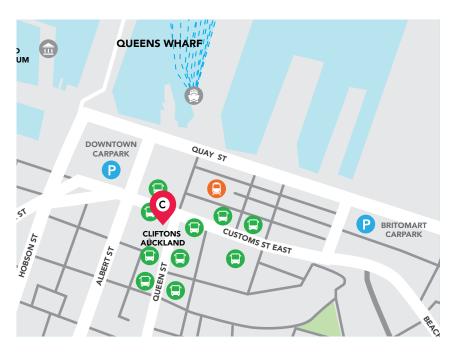

## **DIRECTIONS AND PARKING GUIDE**

CLIFTONS AUCKLAND - QUEEN ST

Free Call: 0800 629 088 Direct Line: +64 9 884 6660 Email: enquiries@cliftons.com

# CLOSEST TRAIN STATIONS

 Britomart Station, 600m (5 min walk)

#### **CLOSEST BUS STOPS**

 Multiple stops on Queen St and Customs St (1 min walk)

#### **NEAREST PARKING**

- Downtown Carpark (4 min walk)
- Britomart Carpark (10 min walk)

### NEAREST ACCOMMODATION

- Mövenpick Hotel (1 min walk)
- Nesuto Stadium Hotel (4 min walk)
- Stamford Plaza (4 min walk)
- The Sebel Quay West (6 min walk)